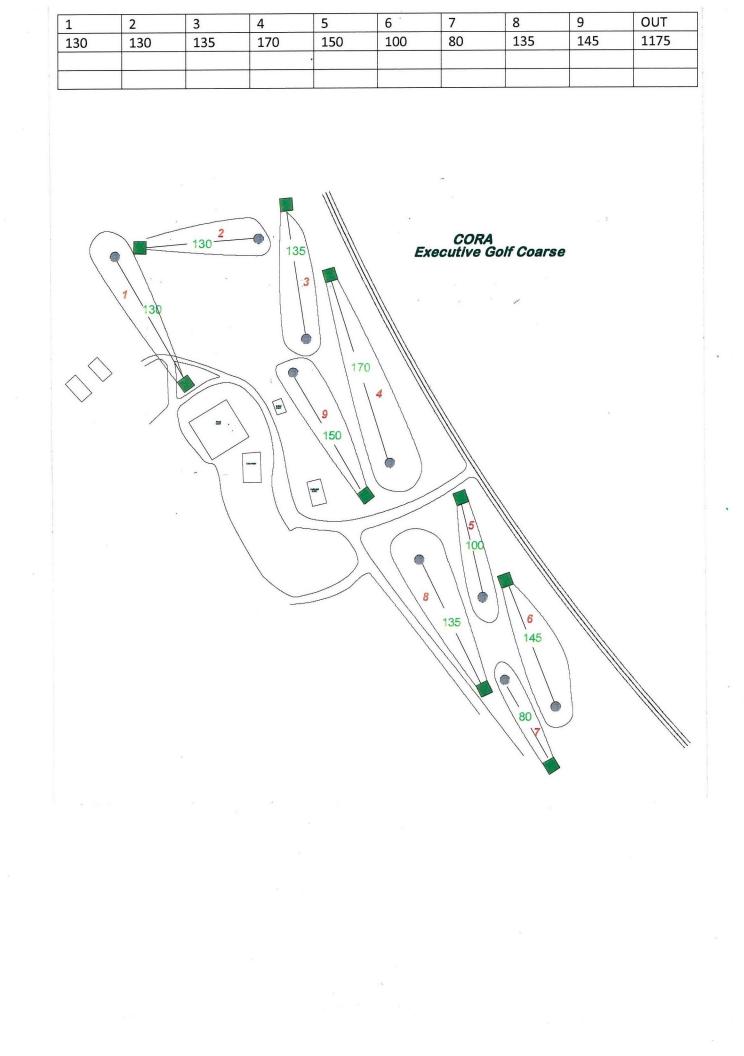

" C.O.R.A. VALLEY " DESERT GOLF COURSE

| HO          | HOLE    |   | 2   | 3   | 4   | 5   | 6   | 7  | 8   | 9   | TOTALS |
|-------------|---------|---|-----|-----|-----|-----|-----|----|-----|-----|--------|
| YA          | YARDAGE |   | 130 | 135 | 170 | 100 | 145 | 80 | 135 | 150 | 1195   |
| P<br>A<br>R | MEN     | 3 | 3   | 3   | 3   | 3   | 3   | 3  | 3   | 3   | 27     |
|             | WOMEN   | 4 | 3   | 3   | 4   | 3   | 3   | 3  | 3   | 4   | 30     |
|             |         |   |     |     |     |     |     |    |     |     |        |
|             |         |   |     |     |     |     |     |    |     |     |        |
|             |         |   |     |     |     |     |     |    |     |     |        |
|             |         |   |     |     |     |     |     |    |     |     |        |

PEP 7/1/96

|             |       |     |     |     |     |     | LLEY<br>DURSI |    |     |     |        |
|-------------|-------|-----|-----|-----|-----|-----|---------------|----|-----|-----|--------|
| HOLE 1      |       | 1   | 2   | 3   | 4   | 5   | 6             | 7  | 8   | 9   | TOTALS |
| YARDAGE     |       | 150 | 130 | 135 | 170 | 100 | 145           | 80 | 135 | 150 | 1195   |
| P<br>A<br>R | MEN   | 3   | 3   | 3   | 3   | 3   | 3             | 3  | 3   | 3   | 27     |
|             | WOMEN | 4   | 3   | 3   | 4   | 3   | 3             | 3  | 3   | 4   | 30     |
|             |       |     |     |     |     |     |               |    |     |     |        |
|             |       |     |     |     |     |     |               |    |     |     |        |
|             |       |     |     |     |     |     |               |    |     |     |        |
|             |       |     |     |     |     |     |               |    |     |     |        |

PEP 7/1/96