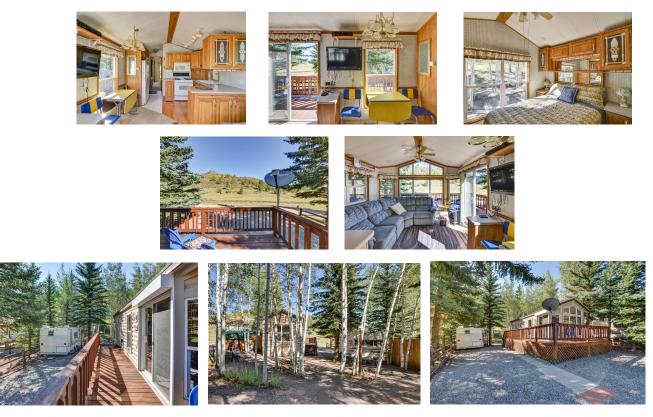

## Featured Ad

RGS13 Realtor - Joe Reese – (719)966-7711 – gojoenterprises@gmail.com

\$135,000.00

Stunning 1999 Breckenridge Park Model w/huge landscaped backyard, bordered by treed open spaces front & back. Well kept & fully-stocked park model w/vaulted ceilings, big rooms, ample storage spaces, full soze tub w/shower & much more. Bonus RV for overnight guests. Vacant Lot RGS14 next door available for \$65,000.00both lots \$190,000.00. Ask for Videos!